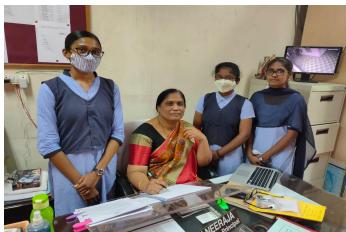

Honorary principal madam Dr K. Bhagaya Lakshmi inaugurated the student drive along with Ms G. Swapna H.O.D Dept of Botany and the Faculty members Mrs V.N Padmavathi and Dr Ch.Srinivasa Reddy.

Later all the B.Sc BZC Students were divided into 6 Batches. 2 Batches organized drive in campus among all the faculty members and students in the campus and the remaining 4 batches went to different areas in Machavaram, Vijayawada to organize the drive