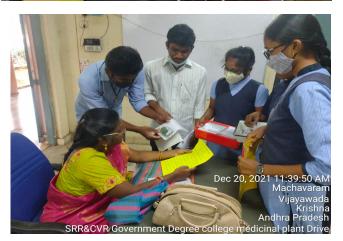

#### Students Distributing Seeds and Pamphlets to Faculty members

Students organized small stalls also with the collected plant material and seeds and explained to the college students about the significance of medicinal plants and brought awareness to them.

### Students Distributing Seeds and Pamphlets to Faculty members

Students organized small stalls also with the collected plant material and seeds and explained to the college students about the significance of medicinal plants and brought awareness to them .