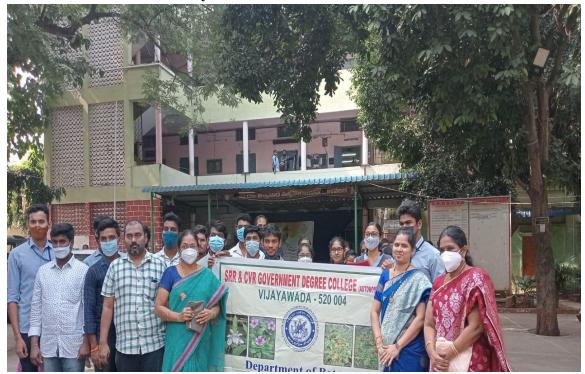

Honorary principal madam Dr K. Bhagaya Lakshmi inaugurated the student drive along with Ms G. Swapna H.O.D Dept of Botany and the Faculty members Mrs V.N Padmavathi and Dr Ch.Srinivasa Reddy.

Later all the B.Sc BZC Students were divided into 6 Batches. 2 Batches organized drive in campus among all the faculty members and students in the campus and the remaining 4 batches went to different areas in Machavaram, Vijayawada to organize the drive

Department of Botany SRR & CVR Govt DegreeCollege Organized Medicinal Plants Drive on 20.12.2021.