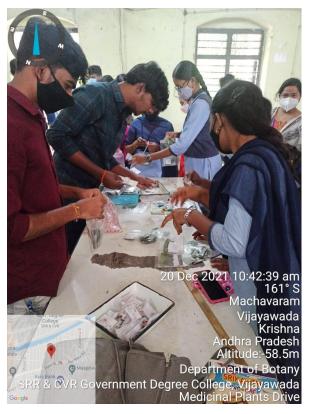

#### The practice:

The practice started from the 2021-2022 academic year. Students distributed Medicinal plants information and their uses in the form of Pamphlets to the public and created awareness among them about the role of these medicinal plants in curing normal ailments in daily life.

Students were divided into batches and visited all the departments in the college premises and Machavaram surrounding areas and distributed Plant seeds material, herbs, pamphlets and explained to the people about the significance of those medicinal plants and the need for the conservation of plants.

#### Report:

70 Students took nearly 30 Medicinal plants information and their uses in the form of Pamphlets and distributed them among the public to create awareness among them about the role of these medicinal plants in curing normal ailments in daily life.

Students divided into 10 batches and 8 Batches visited Machavaram surrounding areas and distributed Plant seeds material and herbs and explained to the people about the significance of those medicinal plants and the need for the conservation of plants . They distributed Pamphlets also to the public .