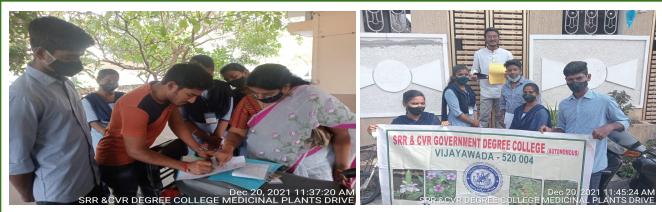

Honorary principal madam Dr K. Bhagaya Lakshmi inaugurated the student drive along with Ms G. Swapna H.O.D Dept of Botany and the Faculty members Mrs V.N Padmavathi and Dr Ch.Srinivasa Reddy.

Later all the B.Sc BZC Students were divided into 6 Batches. 2 Batches organized drive in campus among all the faculty members and students in the campus and the remaining 4 batches went to different areas in Machavaram, Vijayawada to organize the drive

Students Giving Seeds and Pamphlets to Honorable Principal Madam

#### Students Distributing Seeds and Pamphlets to Faculty members

Students organized small stalls also with the collected plant material and seeds and explained to the college students about the significance of medicinal plants and brought awareness to them.