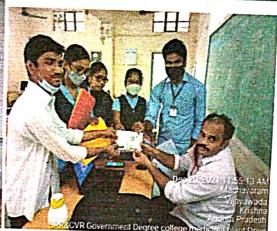

#### Students Distributing Seeds and Pamphlets to Faculty members

Students organized small stalls also with the collected plant material and seeds and explained to the college students about the significance of medicinal plants and brought awareness to them.

### Students Distributing Seeds and Pamphlets to Faculty members

Students organized small stalls also with the collected plant material and seeds and explained to the college students about the significance of medicinal plants and brought awareness to them .