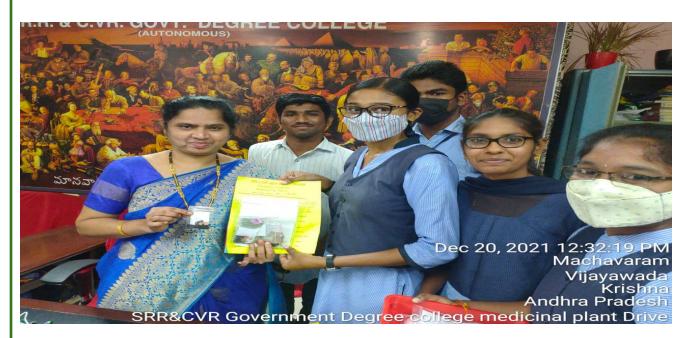

Department of Botany SRR & CVR Govt DegreeCollege Organized Medicinal Plants Drive on 20.12.2021.

Honorary principal madam Dr K. Bhagaya Lakshmi inaugurated the student drive along with Ms G. Swapna H.O.D Dept of Botany and the Faculty members Mrs V.N Padmavathi and Dr Ch.Srinivasa Reddy.

Later all the B.Sc BZC Students were divided into 6 Batches. 2 Batches organized drive in campus among all the faculty members and students in the campus and the remaining 4 batches went to different areas in Machavaram, Vijayawada to organize the drive