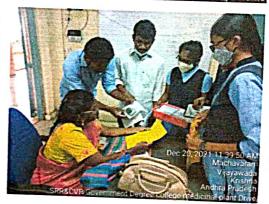

Students divided into 10 batches and 8 Batches visited Machavaram surrounding areas and distributed Plant seeds material and herbs and explained to the people about the significance of those medicinal plants and the need for the conservation of plants . They distributed Pamphlets also to the public .

2 Batches of students visited all the departments in the college premises and distributed Plant seeds material and herbs and explained to the people about the significance of those medicinal plants and the need for the conservation of plants. They distributed Pamphlets also to the public which carries Lot of information about medicinal uses especially for Maternal and Child health care, as essential drugs, in food and nutrition, for common illnesses and injury, for endemic infectious diseases, mental health and oral health.