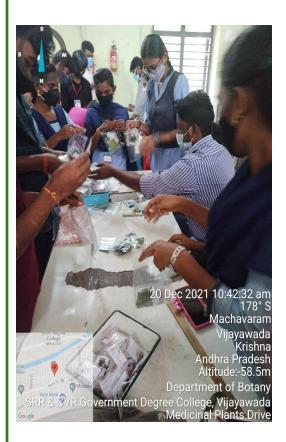

#### Report:

70 Students took nearly 30 Medicinal plants information and their uses in the form of Pamphlets and distributed them among the public to create awareness among them about the role of these medicinal plants in curing normal ailments in daily life.

Students divided into 10 batches and 8 Batches visited Machavaram surrounding areas and distributed Plant seeds material and herbs and explained to the people about the significance of those medicinal plants and the need for the conservation of plants . They distributed Pamphlets also to the public .

2 Batches of students visited all the departments in the college premises and distributed Plant seeds material and herbs and explained to the people about the significance of those medicinal plants and the need for the conservation of plants. They distributed Pamphlets also to the public which carries Lot of information about medicinal uses especially for Maternal and Child health care, as essential drugs, in food and nutrition, for common illnesses and injury, for endemic infectious diseases, mental health and oral health.