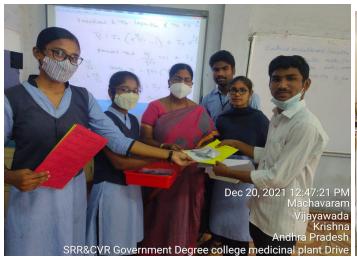

Honorary principal madam Dr K. Bhagaya Lakshmi inaugurated the student drive along with Ms G. Swapna H.O.D Dept of Botany and the Faculty members Mrs V.N Padmavathi and Dr Ch.Srinivasa Reddy.

Later all the B.Sc BZC Students were divided into 6 Batches. 2 Batches organized drive in campus among all the faculty members and students in the campus and the remaining 4 batches went to different areas in Machavaram, Vijayawada to organize the drive

Students Giving Seeds and Pamphlets to Honorable Principal Madam