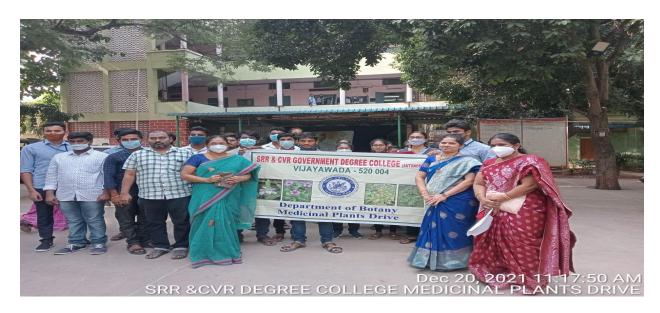

Department of Botany SRR & CVR Govt DegreeCollege Organized Medicinal Plants Drive on 20.12.2021.

Honorary principal madam Dr K. Bhagaya Lakshmi inaugurated the student drive along with Ms G. Swapna H.O.D Dept of Botany and the Faculty members Mrs V.N Padmavathi and Dr Ch.Srinivasa Reddy.

Later all the B.Sc BZC Students were divided into 6 Batches. 2 Batches organized drive in campus among all the faculty members and students in the campus and the remaining 4 batches went to different areas in Machavaram, Vijayawada to organize the drive