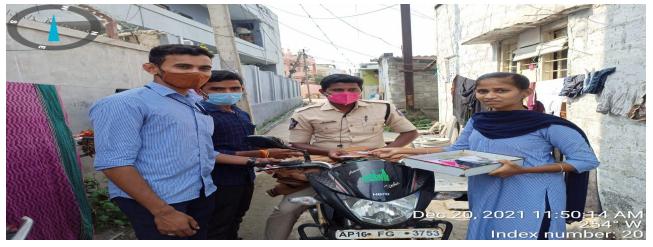

Students divided into 10 batches and 8 Batches visited Machavaram surrounding areas and distributed Plant seeds material and herbs and explained to the people about the significance of those medicinal plants and the need for the conservation of plants . They distributed Pamphlets also to the public .

2 Batches of students visited all the departments in the college premises and distributed Plant seeds material and herbs and explained to the people about the significance of those medicinal plants and the need for the conservation of plants. They distributed Pamphlets also to the public which carries Lot of information about medicinal uses especially for Maternal and Child health care, as essential drugs, in food and nutrition, for common illnesses and injury, for endemic infectious diseases, mental health and oral health.