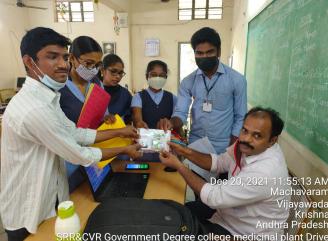

Students divided into 10 batches and 8 Batches visited Machavaram surrounding areas and distributed Plant seeds material and herbs and explained to the people about the significance of those medicinal plants and the need for the conservation of plants . They distributed Pamphlets also to the public .

2 Batches of students visited all the departments in the college premises and distributed Plant seeds material and herbs and explained to the people about the significance of those medicinal plants and the need for the conservation of plants. They distributed Pamphlets also to the public which carries Lot of information about medicinal uses especially for Maternal and Child health care, as essential drugs, in food and nutrition, for common illnesses and injury, for endemic infectious diseases, mental health and oral health.