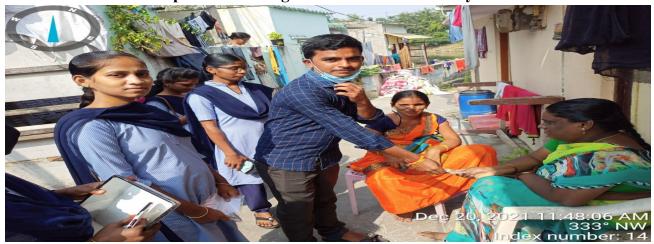

Students divided into 10 batches and 8 Batches visited Machavaram surrounding areas and distributed Plant seeds material and herbs and explained to the people about the significance of those medicinal plants and the need for the conservation of plants . They distributed Pamphlets also to the public .

2 Batches of students visited all the departments in the college premises and distributed Plant seeds material and herbs and explained to the people about the significance of those medicinal plants and the need for the conservation of plants. They distributed Pamphlets also to the public which carries Lot of information about medicinal uses especially for Maternal and Child health care, as essential drugs, in food and nutrition, for common illnesses and injury, for endemic infectious diseases, mental health and oral health.

Students took feedback from the public at the same time in Machavaram areas on Medicinal and aromatic plants about this Medicinal plants drive and collected their suggestions and inputs. The drive was received well by the faculty and students in the college and public from areas in Machavaram.