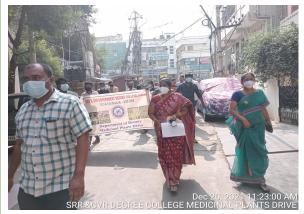

Students divided into 10 batches and 8 Batches visited Machavaram surrounding areas and distributed Plant seeds material and herbs and explained to the people about the significance of those medicinal plants and the need for the conservation of plants . They distributed Pamphlets also to the public .

Students took feedback from the public at the same time in Machavaram areas on Medicinal and aromatic plants about this Medicinal plants drive and collected their suggestions and inputs. The drive was received well by the faculty and students in the college and public from areas in Machavaram.