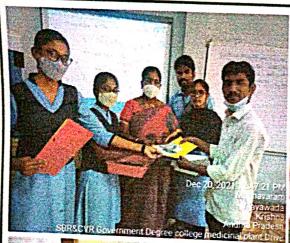

Honorary principal madam Dr K. Bhagaya Lakshmi inaugurated the student drive along with Ms G. Swapna H.O.D Dept of Botany and the Faculty members Mrs V.N Padmavathi and Dr Ch.Srinivasa Reddy.

Later all the B.Sc BZC Students were divided into 6 Batches. 2 Batches organized drive in campus among all the faculty members and students in the campus and the remaining 4 batches went to different areas in Machavaram, Vijayawada to organize the drive

Students Giving Seeds and Pamphlets to Honorable Principal Madam