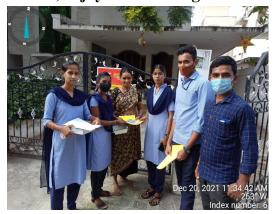

2 Batches of students visited all the departments in the college premises and distributed Plant seeds material and herbs and explained to the people about the significance of those medicinal plants and the need for the conservation of plants. They distributed Pamphlets also to the public which carries Lot of information about medicinal uses especially for Maternal and Child health care, as essential drugs, in food and nutrition, for common illnesses and injury, for endemic infectious diseases, mental health and oral health.

#### Students Distributing Seeds and Pamphlets to Faculty members

Students organized small stalls also with the collected plant material and seeds and explained to the college students about the significance of medicinal plants and brought awareness to them.